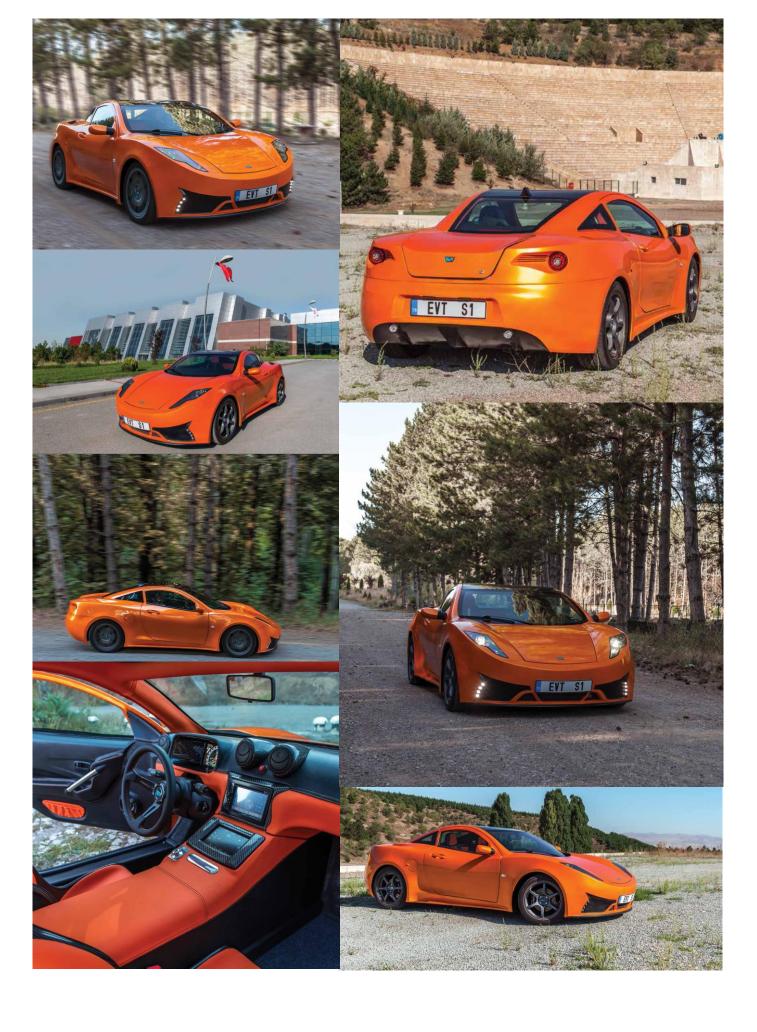

**EVT S1 PROJECT DEFINITION:** Design and production of a full-scale high performance M1 class automobile. She also must be "ready to go" for mass production.

Technical details of the EVT S1: http://www.evtmotor.com.tr/eng/